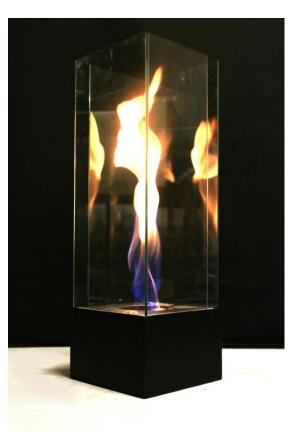

Above: 18" Aluminum

**Below: 18" Steel Powder Coated Black** 

## Vortex ED 55 Alcohol Fueled Based Vortex

Our alcohol based VortexED '55' is both portable and safe to use indoors. Engineered to naturally swirl without the use of any electronics; it's a brilliant alternative to any table-top candle. May be used for commercial or residential use.