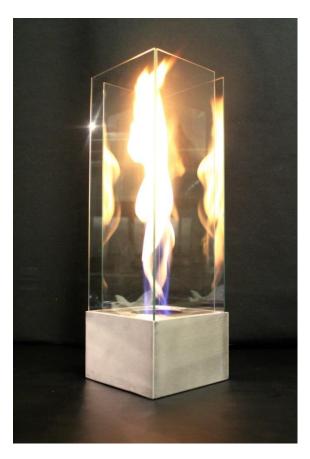

Above: 18" Aluminum

**Below: 18" Steel Powder Coated Black** 

## Vortex ED 55 Alcohol Fueled Based Vortex

Our alcohol based VortexED '55' is both portable and safe to use indoors. Engineered to naturally swirl without the use of any electronics; it's a brilliant alternative to any table-top candle. May be used for commercial or residential use.